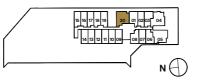

## TYPE A3-G

AREA 44 sqm (include 3 sqm A/C Ledge, 4 sqm PES) UNIT(S) #04-07 #04-09 #04-10 #04-11 #04-12 #04-13 #04-14 -----PES

Applicable to #04-07 only