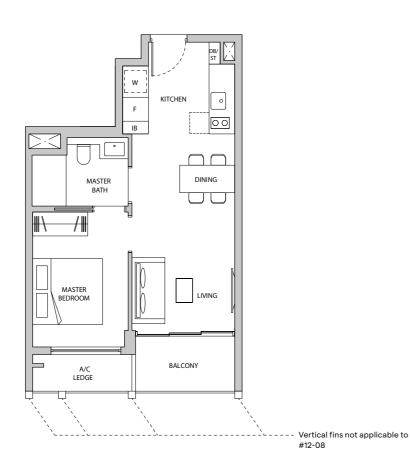

# **FLIP / SWITCH** TYPE A3

AREA 44 sqm (include 3 sqm A/C Ledge, 4 sqm Balcony)

UNIT(S) #05-07 to #20-07 #05-09 to #19-09 #05-10 to #19-10 #05-11 to #19-11 #05-12 to #19-12 #05-13 to #19-13 #05-14 to #19-14

Vertical fins not applicable to

#12-07 #07-09, #10-09

#07-10, #10-10 #07-11, #10-11

#07-12, #10-12

#07-13, #10-13 #07-14, #10-14