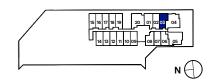

## TYPE A1

AREA 44 sqm (include 2 sqm A/C Ledge, 4 sqm Balcony) UNIT(S) #04-15 to #11-15

#14-15 to #18-15 #04-16\* to #11-16\* #14-16\* to #18-16\*