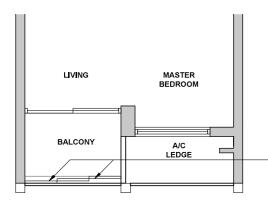

## TYPE A1

AREA 44 sqm (include 2 sqm A/C Ledge, 4 sqm Balcony) UNIT(S) #04-15 to #11-15

#14-15 to #18-15 #04-16\* to #11-16\* #14-16\* to #18-16\*

# FLIP / SWITCH TYPE A2

AREA 45 sqm (include 3 sqm A/C Ledge, 4 sqm Balcony) UNIT(S) #04-17 to #18-17 #04-18 to #18-18 #04-19\* to #18-19\*

LEGEND IB: IRONING BOARD

NOTE: \*Mirror Image

Plans are subject to change/amendments as may be required and/or approved by the Developer and/or the relevant authorities and do not form part of any offer or contract. These are not drawn to scale and are for the purpose of visual presentation only. The balcony shall not be enclosed unless with the approved balcony screen. For an illustration of the approved balcony screen, please refer to APPROVED BALCONY SCREEN DESIGN page of this brochure.