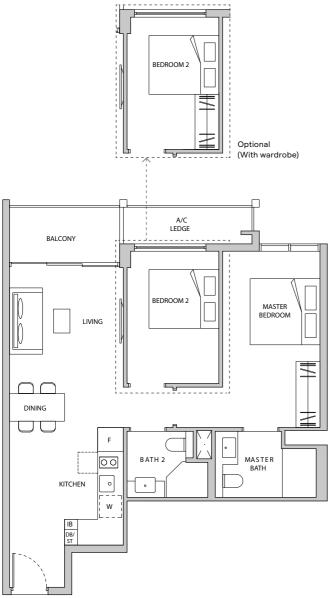

# FLIP / SWITCH TYPE A2

AREA 45 sqm (include 3 sqm A/C Ledge, 4 sqm Balcony) UNIT(S) #04-17 to #18-17 #04-18 to #18-18 #04-19\* to #18-19\*

LEGEND IB: IRONING BOARD

NOTE: \*Mirror Image

Plans are subject to change/amendments as may be required and/or approved by the Developer and/or the relevant authorities and do not form part of any offer or contract. These are not drawn to scale and are for the purpose of visual presentation only. The balcony shall not be enclosed unless with the approved balcony screen. For an illustration of the approved balcony screen, please refer to APPROVED BALCONY SCREEN DESIGN page of this brochure.