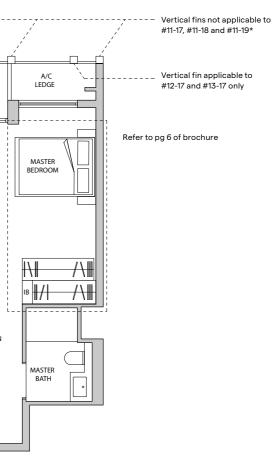

## TYPE A1

AREA 44 sqm (include 2 sqm A/C Ledge, 4 sqm Balcony) UNIT(S) #04-15 to #11-15

#14-15 to #18-15 #04-16\* to #11-16\* #14-16\* to #18-16\*

# FLIP / SWITCH TYPE A2

AREA 45 sqm (include 3 sqm A/C Ledge, 4 sqm Balcony) UNIT(S) #04-17 to #18-17 #04-18 to #18-18 #04-19\* to #18-19\*

LEGEND IB: IRONING BOARD

NOTE: \*Mirror Image

Plans are subject to change/amendments as may be required and/or approved by the Developer and/or the relevant authorities and do not form part of any offer or contract. These are not drawn to scale and are for the purpose of visual presentation only. The balcony shall not be enclosed unless with the approved balcony screen. For an illustration of the approved balcony screen, please refer to APPROVED BALCONY SCREEN DESIGN page of this brochure.

Vertical fins not applicable to

#12-07 #07-09, #10-09

#07-10, #10-10 #07-11, #10-11

#07-12, #10-12

#07-13, #10-13 #07-14, #10-14