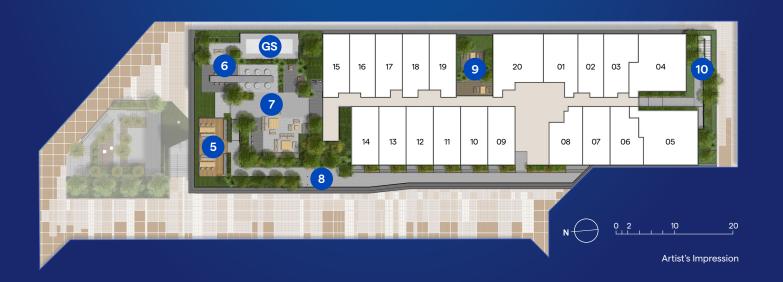

# 4<sup>TH</sup> STOREY SITE PLAN / THE COURTYARD

- 5 Courtyard Dining
- 6 Festival Lawn
- 7 Courtyard Lounge
- 8 Fitness Courtyard
- 9 Courtyard Garden
- 10 Farm-to-Fork Garden

GS Genset

PARK

As lives and stories unravel at TMW Maxwell, a biophilic spectacle arises. Fronting the buzz of lively Maxwell Road are a series of vertically stacked gardens. Ascending from the pedestrian level in a breathtaking crescendo right up to the peak, these gardens are principally designed based on duality - versatile green spaces that adapt and change throughout any given day. While levels and amenities from the 4<sup>th</sup> storey onwards are exclusive to residents, the overall facade draws the admiration of all. Within it, a perfect synchrony of facilities, ambiences and spatial concepts.