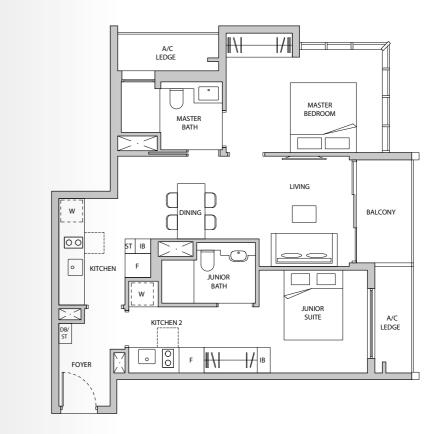

# **2-BEDROOM PREMIUM**

TYPE 2C1

73 sqm (include 4 sqm A/C Ledge, 5 sqm Balcony) AREA UNIT(S) #04-20 to #19-20

LEGEND IB: IRONING BOARD

NOTE: \*Mirror Image