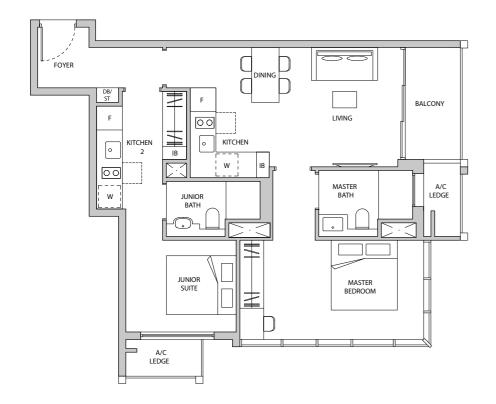

## TYPE A3-G

AREA 44 sqm (include 3 sqm A/C Ledge, 4 sqm PES) UNIT(S) #04-07 #04-09 #04-10 #04-11 #04-12 #04-13 #04-14 -----PES

Applicable to #04-07 only