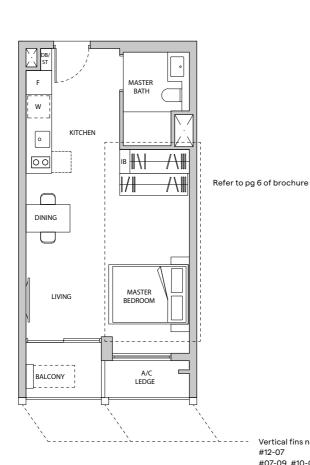

# **FLIP / SWITCH** TYPE A3

AREA 44 sqm (include 3 sqm A/C Ledge, 4 sqm Balcony)

UNIT(S) #05-07 to #20-07 #05-09 to #19-09 #05-10 to #19-10 #05-11 to #19-11 #05-12 to #19-12 #05-13 to #19-13 #05-14 to #19-14

## TYPE A3-G

AREA 44 sqm (include 3 sqm A/C Ledge, 4 sqm PES) UNIT(S) #04-07 #04-09 #04-10 #04-11 #04-12 #04-13 #04-14 -----PES

Applicable to #04-07 only

Vertical fins not applicable to

#12-07 #07-09, #10-09

#07-10, #10-10 #07-11, #10-11

#07-12, #10-12

#07-13, #10-13 #07-14, #10-14