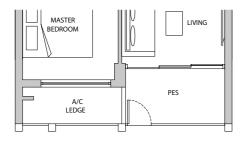

## TYPE A3-G

AREA 44 sqm (include 3 sqm A/C Ledge, 4 sqm PES) UNIT(S) #04-07 #04-09 #04-10 #04-11 #04-12 #04-13 #04-14 -----PES

Applicable to #04-07 only