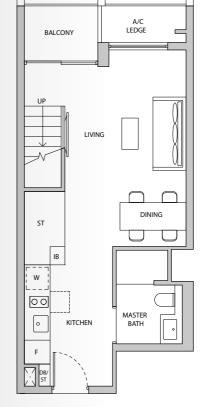

# **1-BEDROOM LOFT**

TYPE BL1

AREA 79 sqm (include 2 sqm A/C Ledge, 4 sqm Balcony, 21 sqm Void)

UNIT(S) #19-15

#19-16\*

LOWER LOFT

UPPER LOFT

#### LEGEND IB: IRONING BOARD

NOTE:

\*Mirror Image

LOWER LOFT

IB: IRONING BOARD