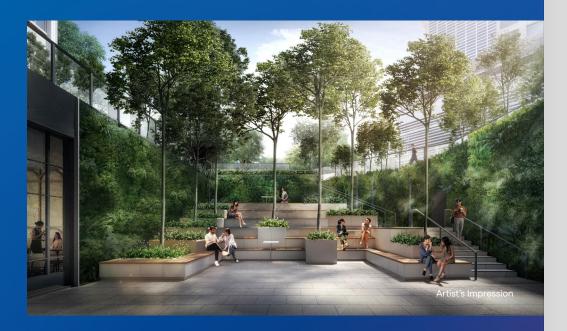

# 4<sup>TH</sup> STOREY SITE PLAN / THE COURTYARD

- 5 Courtyard Dining
- 6 Festival Lawn
- 7 Courtyard Lounge
- 8 Fitness Courtyard
- 9 Courtyard Garden
- 10 Farm-to-Fork Garden

GS Genset

PARK

As lives and stories unravel at TMW Maxwell, a biophilic spectacle arises. Fronting the buzz of lively Maxwell Road are a series of vertically stacked gardens. Ascending from the pedestrian level in a breathtaking crescendo right up to the peak, these gardens are principally designed based on duality - versatile green spaces that adapt and change throughout any given day. While levels and amenities from the 4<sup>th</sup> storey onwards are exclusive to residents, the overall facade draws the admiration of all. Within it, a perfect synchrony of facilities, ambiences and spatial concepts.