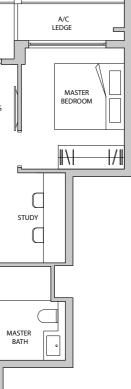

## TYPE A1

AREA 44 sqm (include 2 sqm A/C Ledge, 4 sqm Balcony) UNIT(S) #04-15 to #11-15

#14-15 to #18-15 #04-16\* to #11-16\* #14-16\* to #18-16\*