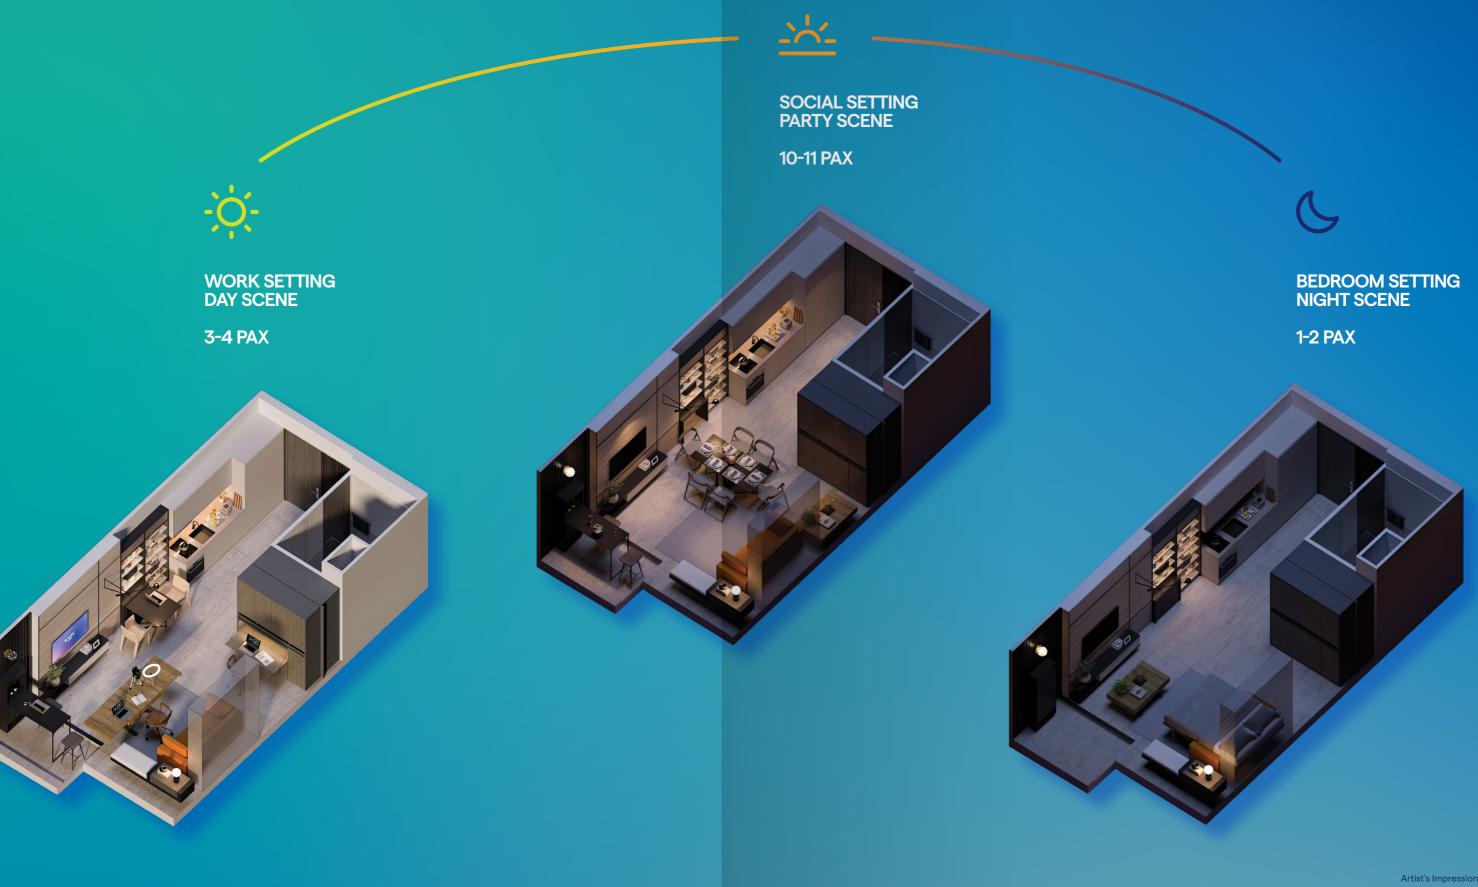

# FLIP / SWITCH

FLIP / SWITCH units are designed with innovative, transformable furniture. Each permutation flips and switches to facilitate highly flexible and versatile living spaces. With every variation constantly adapting to the dynamic needs of the multihyphenate dweller.

# SPACE AS DYNAMIC AS YOU ARE

A home should adapt to the way you live. Not the other way round. In the city living of TMW Maxwell, we have designed clever spaces that flip/switch from day to night, live to work, for one person to a party of many.