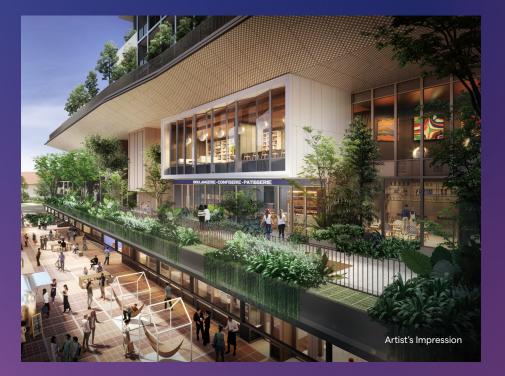

# 1<sup>ST</sup> STOREY SITE PLAN

- 1 The Commons (B1)
- 2 The Stage
- 3 Vehicular Ingress & Egress

Artist's Impression

# 4<sup>TH</sup> STOREY SITE PLAN / THE COURTYARD

- 5 Courtyard Dining
- 6 Festival Lawn
- 7 Courtyard Lounge
- 8 Fitness Courtyard
- 9 Courtyard Garden
- 10 Farm-to-Fork Garden

GS Genset

PARK

As lives and stories unravel at TMW Maxwell, a biophilic spectacle arises. Fronting the buzz of lively Maxwell Road are a series of vertically stacked gardens. Ascending from the pedestrian level in a breathtaking crescendo right up to the peak, these gardens are principally designed based on duality - versatile green spaces that adapt and change throughout any given day. While levels and amenities from the 4<sup>th</sup> storey onwards are exclusive to residents, the overall facade draws the admiration of all. Within it, a perfect synchrony of facilities, ambiences and spatial concepts.