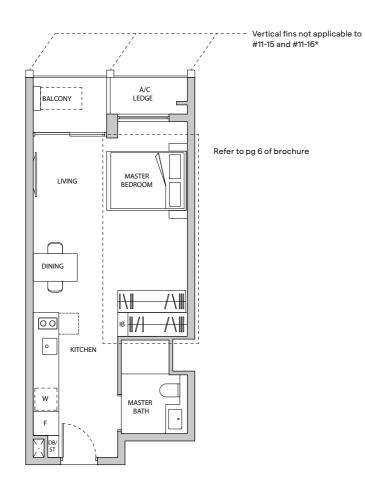

L                    |      |      |      |         |           |     |     |     |                |
| B1            | COMMERCIAL / BASEMENT CARPARK |      |      |      |         |           |     |     |     |                |
| B2            | BASEMENT CARPARK              |      |      |      |         |           |     |     |     |                |
| B3            | BASEMENT CARPARK              |      |      |      |         |           |     |     |     |                |

# **FLIP / SWITCH**

## TYPE A1

AREA 44 sqm (include 2 sqm A/C Ledge, 4 sqm Balcony) UNIT(S) #04-15 to #11-15

#14-15 to #18-15 #04-16\* to #11-16\* #14-16\* to #18-16\*

# FLIP / SWITCH TYPE A2

AREA 45 sqm (include 3 sqm A/C Ledge, 4 sqm Balcony) UNIT(S) #04-17 to #18-17 #04-18 to #18-18 #04-19\* to #18-19\*



LEGEND IB: IRONING BOARD

NOTE: \*Mirror Image

Plans are subject to change/amendments as may be required and/or approved by the Developer and/or the relevant authorities and do not form part of any offer or contract. These are not drawn to scale and are for the purpose of visual presentation only. The balcony shall not be enclosed unless with the approved balcony screen. For an illustration of the approved balcony screen, please refer to APPROVED BALCONY SCREEN DESIGN page of this brochure.





LEGEND IB: IRONING BOARD

#### NOTE:

\*Mirror Image





# **FLIP / SWITCH** TYPE A3

AREA 44 sqm (include 3 sqm A/C Ledge, 4 sqm Balcony)

UNIT(S) #05-07 to #20-07 #05-09 to #19-09 #05-10 to #19-10 #05-11 to #19-11 #05-12 to #19-12 #05-13 to #19-13 #05-14 to #19-14





## TYPE A3-G

AREA 44 s