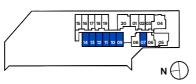

# UNIT

| UNIT<br>FLOOR | 01                           | 02 | 03  | 04     | 05     | 06  | 07   | 08    | 09   | 10   |
|---------------|------------------------------|----|-----|--------|--------|-----|------|-------|------|------|
| 20            | 1S1                          | A4 | 1S2 | 2DK1   | 2DK2   | 1B2 | A3   | 1B1   |      |      |
| 19            | 1S1                          | A4 | 1S2 | 2DK1   | 2DK2   | 1B2 | A3   | 1B1   | A3   | A3   |
| 18            | 1S1                          | A4 | 1S2 | 2DK1   | 2DK2   | 1B2 | A3   | 1B1   | A3   | A3   |
| 17            | 1S1                          | A4 | 1S2 | 2DK1   | 2DK2   | 1B2 | A3   | 1B1   | A3   | A3   |
| 16            | 1S1                          | A4 | 1S2 | 2DK1   | 2DK2   | 1B2 | A3   | 1B1   | A3   | A3   |
| 15            | 1S1                          | A4 | 1S2 | 2DK1   | 2DK2   | 1B2 | A3   | 1B1   | A3   | A3   |
| 14            | 1S1                          | A4 | 1S2 | 2DK1   | 2DK2   | 1B2 | A3   | 1B1   | A3   | A3   |
| 13            | 1S1                          | A4 | 1S2 | 2DK1   | 2DK2   | 1B2 | A3   | 1B1   | А3   | A3   |
| 12            | 1S1                          | A4 | 1S2 | 2DK1   | 2DK2   | 1B2 | A3   | 1B1   | A3   | A3   |
| 11            | 1S1                          | A4 | 1S2 | 2DK1   | 2DK2   | 1B2 | A3   | 1B1   | A3   | A3   |
| 10            | 1S1                          | A4 | 1S2 | 2DK1   | 2DK2   | 1B2 | A3   | 1B1   | A3   | A3   |
| 9             | 1S1                          | A4 | 1S2 | 2DK1   | 2DK2   | 1B2 | A3   | 1B1   | A3   | A3   |
| 8             | 1S1                          | A4 | 1S2 | 2DK1   | 2DK2   | 1B2 | A3   | 1B1   | A3   | A3   |
| 7             | 1S1                          | A4 | 1S2 | 2DK1   | 2DK2   | 1B2 | A3   | 1B1   | A3   | A3   |
| 6             | 1S1                          | A4 | 1S2 | 2DK1   | 2DK2   | 1B2 | A3   | 1B1   | A3   | A3   |
| 5             | 1S1                          | A4 | 1S2 | 2DK1   | 2DK2   | 1B2 | A3   | 1B1   | A3   | A3   |
| 4             | 1S1                          | A4 | 1S2 | 2DK1-G | 2DK2-G | 1B2 | A3-G | 1B1-G | A3-G | A3-G |
| 3             | COMMERCIAL                   |    |     |        |        |     |      |       |      |      |
| 2             | COMMERCIAL                   |    |     |        |        |     |      |       |      |      |
| 1             | COMMERCIAL                   |    |     |        |        |     |      |       |      |      |
| B1            | COMMERCIAL/ BASEMENT CARPARK |    |     |        |        |     |      |       |      |      |
| B2            | BASEMENT CARPARK             |    |     |        |        |     |      |       |      |      |
| В3            | BASEMENT CARPARK             |    |     |        |        |     |      |       |      |      |