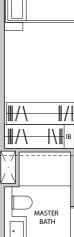

# **1-BEDROOM SUITE**

TYPE 1B1

AREA 48 sqm (include 3 sqm A/C Ledge, 5 sqm Balcony) UNIT(S) #05-08 to #20-08

# **1-BEDROOM SUITE TYPE 1B2**

48 sqm (include 3 sqm A/C Ledge, 5 sqm Balcony) AREA #04-06 to #20-06 UNIT(S)