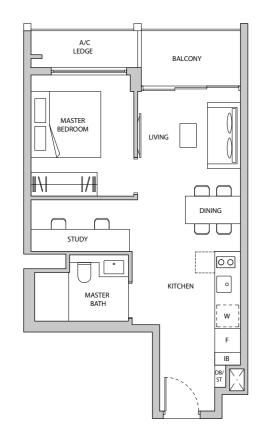

## TYPE A1

AREA 44 sqm (include 2 sqm A/C Ledge, 4 sqm Balcony) UNIT(S) #04-15 to #11-15

#14-15 to #18-15 #04-16\* to #11-16\* #14-16\* to #18-16\*