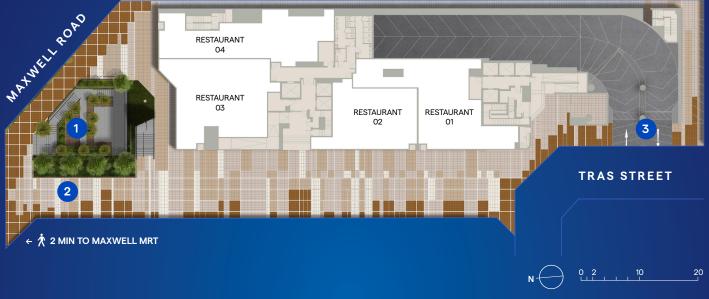

# 1<sup>ST</sup> STOREY SITE PLAN

- 1 The Commons (B1)
- 2 The Stage
- 3 Vehicular Ingress & Egress

Artist's Impression