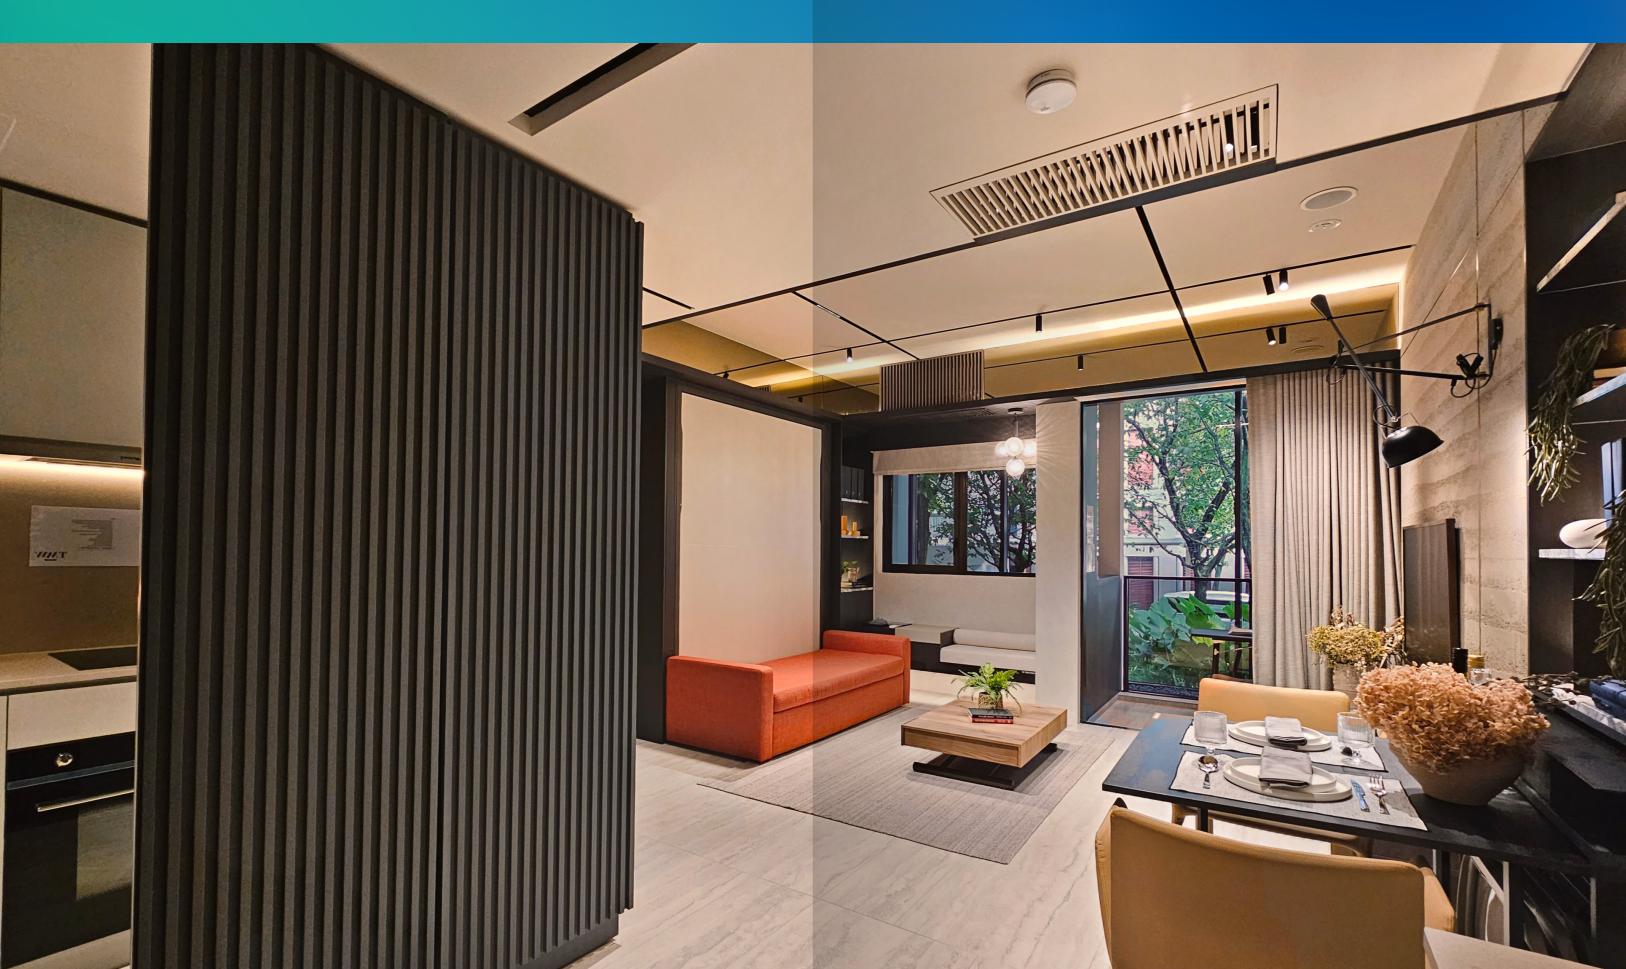

# FLIP / SWITCH

FLIP / SWITCH units are designed with innovative, transformable furniture. Each permutation flips and switches to facilitate highly flexible and versatile living spaces. With every variation constantly adapting to the dynamic needs of the multihyphenate dweller.

# SPACE AS DYNAMIC AS YOU ARE

A home should adapt to the way you live. Not the other way round. In the city living of TMW Maxwell, we have designed clever spaces that flip/switch from day to night, live to work, for one person to a party of many.