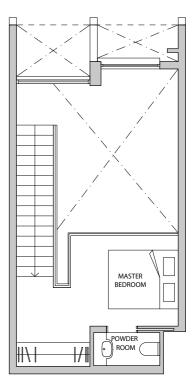

# **1-BEDROOM LOFT**

TYPE BL1

AREA 79 sqm (include 2 sqm A/C Ledge, 4 sqm Balcony, 21 sqm Void)

UNIT(S) #19-15

#19-16\*

LOWER LOFT

UPPER LOFT

## NOTE:

\*Mirror Image

UPPER LOFT