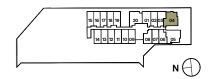

## TYPE A3-G

AREA 44 sqm (include 3 sqm A/C Ledge, 4 sqm PES) UNIT(S) #04-07 #04-09 #04-10 #04-11 #04-12 #04-13 #04-14 -----PES

Applicable to #04-07 only