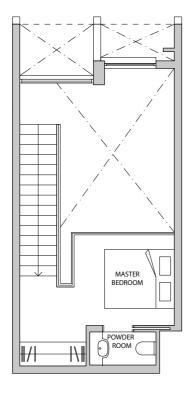

# **1-BEDROOM LOFT**

TYPE BL1

AREA 79 sqm (include 2 sqm A/C Ledge, 4 sqm Balcony, 21 sqm Void)

UNIT(S) #19-15

#19-16\*