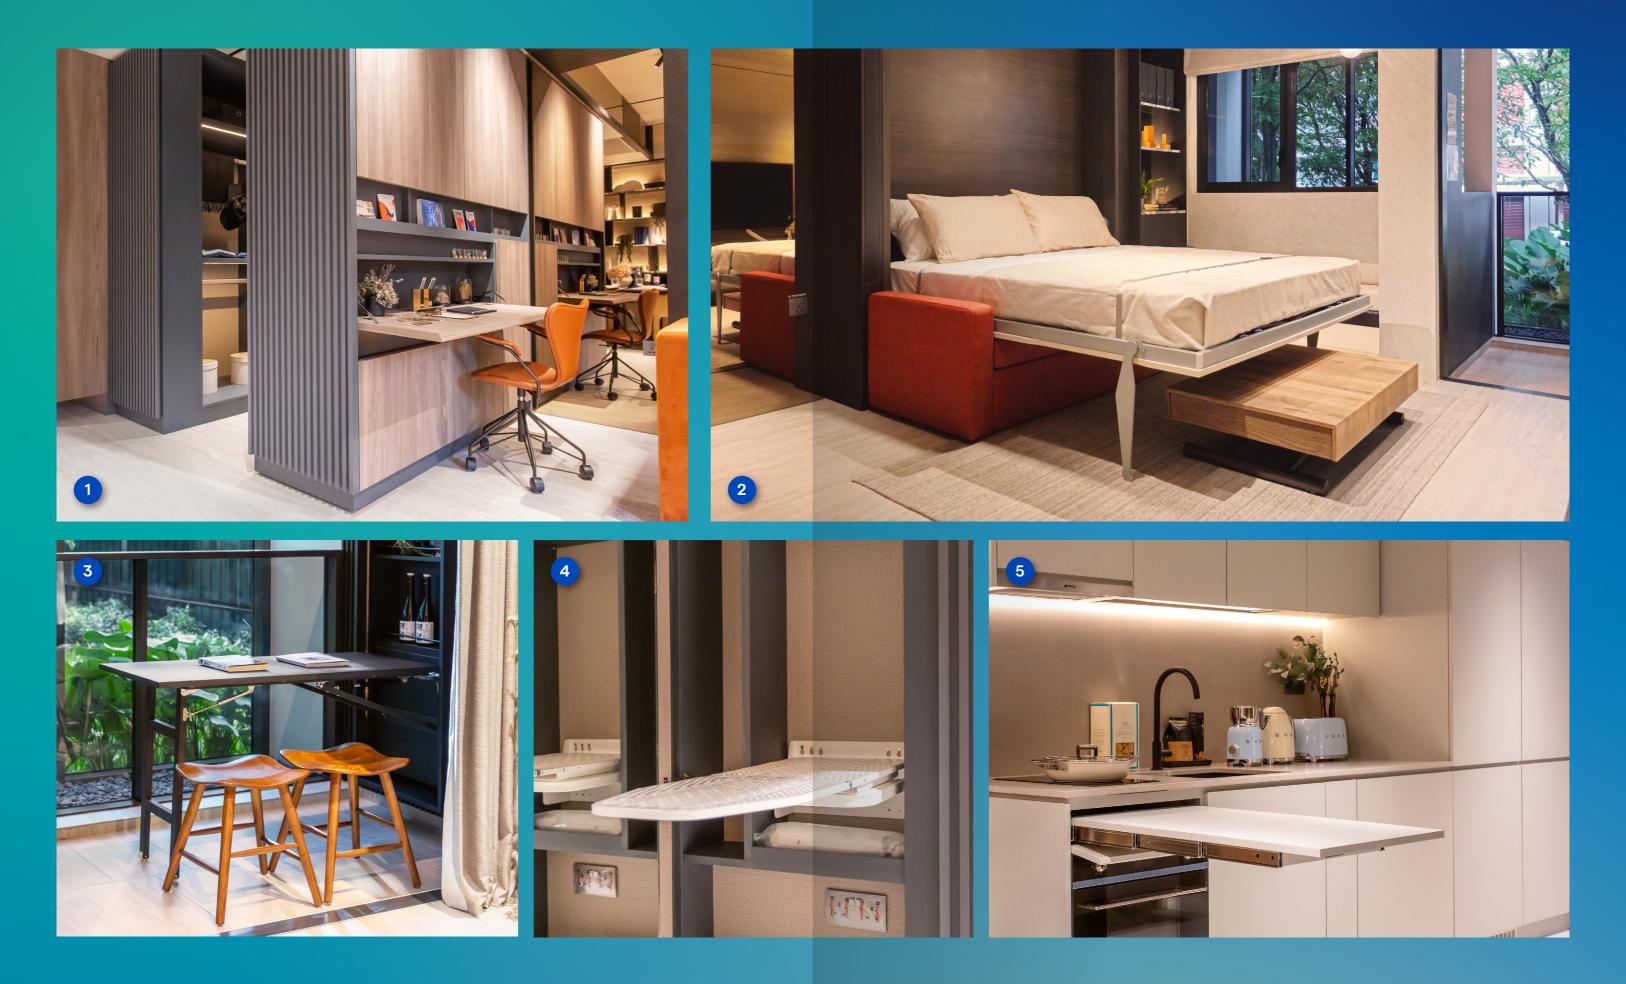

- 1 Movable Wardrobe with Flip-Down Study Table
- 2 Queen Size Murphy Bed with integrated Sofa
- **3** Balcony Flip-Down Table

4 Integrated Flip-Down Ironing Board
5 Pull-out Counter in Laminate Finish complete with Cutlery Tray