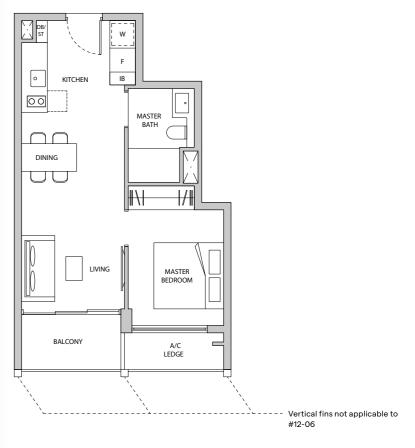

# **1-BEDROOM SUITE TYPE 1B2**

48 sqm (include 3 sqm A/C Ledge, 5 sqm Balcony) AREA #04-06 to #20-06 UNIT(S)