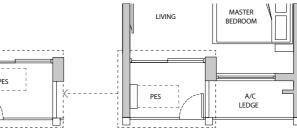

## TYPE A3-G

AREA 44 sqm (include 3 sqm A/C Ledge, 4 sqm PES) UNIT(S) #04-07 #04-09 #04-10 #04-11 #04-12 #04-13 #04-14 -----PES

Applicable to #04-07 only