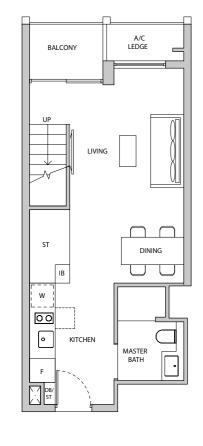

# FLIP / SWITCH TYPE A2

AREA 45 sqm (include 3 sqm A/C Ledge, 4 sqm Balcony) UNIT(S) #04-17 to #18-17 #04-18 to #18-18 #04-19\* to #18-19\*

LEGEND IB: IRONING BOARD

NOTE: \*Mirror Image

Plans are subject to change/amendments as may be required and/or approved by the Developer and/or the relevant authorities and do not form part of any offer or contract. These are not drawn to scale and are for the purpose of visual presentation only. The balcony shall not be enclosed unless with the approved balcony screen. For an illustration of the approved balcony screen, please refer to APPROVED BALCONY SCREEN DESIGN page of this brochure.