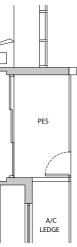

## TYPE A3-G

AREA 44 sqm (include 3 sqm A/C Ledge, 4 sqm PES) UNIT(S) #04-07 #04-09 #04-10 #04-11 #04-12 #04-13 #04-14 -----PES

Applicable to #04-07 only