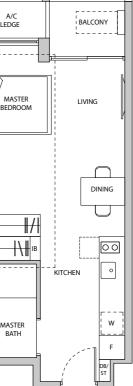

# **1-BEDROOM SUITE**

TYPE 1B1

AREA 48 sqm (include 3 sqm A/C Ledge, 5 sqm Balcony) UNIT(S) #05-08 to #20-08

# **1-BEDROOM SUITE TYPE 1B2**

48 sqm (include 3 sqm A/C Ledge, 5 sqm Balcony) AREA #04-06 to #20-06 UNIT(S)