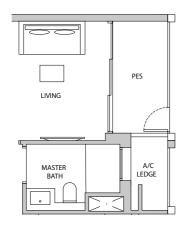

## TYPE A3-G

AREA 44 sqm (include 3 sqm A/C Ledge, 4 sqm PES) UNIT(S) #04-07 #04-09 #04-10 #04-11 #04-12 #04-13 #04-14 -----PES

Applicable to #04-07 only