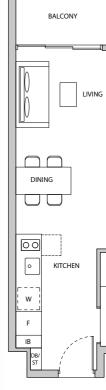

# **FLIP / SWITCH** TYPE A3

AREA 44 sqm (include 3 sqm A/C Ledge, 4 sqm Balcony)

UNIT(S) #05-07 to #20-07 #05-09 to #19-09 #05-10 to #19-10 #05-11 to #19-11 #05-12 to #19-12 #05-13 to #19-13 #05-14 to #19-14

## TYPE A3-G

AREA 44 sqm (include 3 sqm A/C Ledge, 4 sqm PES) UNIT(S) #04-07 #04-09 #04-10 #04-11 #04-12 #04-13 #04-14 -----PES

Applicable to #04-07 only

Vertical fins not applicable to

#12-07 #07-09, #10-09

#07-10, #10-10 #07-11, #10-11

#07-12, #10-12

#07-13, #10-13 #07-14, #10-14