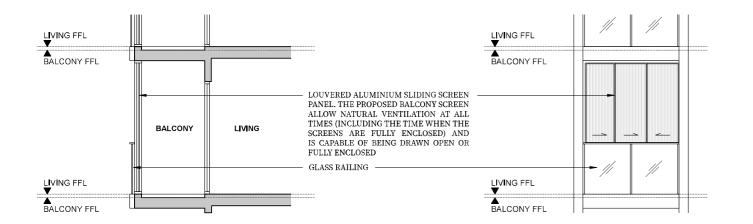

## APPROVED BALCONY SCREEN DESIGN

Typical sliding balcony screen - plan

LOUVERED ALUMINIUM SLIDING SCREEN PANEL. THE PROPOSED BALCONY SCREEN ALLOW NATURAL VENTILATION AT ALL TIMES (INCLUDING THE TIME WHEN THE SCREENS ARE FULLY ENCLOSED) AND IS CAPABLE OF BEING DRAWN OPEN OR FULLY ENCLOSED

Section

Elevation

The balcony(ies) (if any) and private enclosed space(s) (if any) shall not be enclosed unless with the approved balcony screen. Purchaser may opt to have approved balcony screen installed at the balcony(ies) / private enclosed space(s) (if any) at the unit at purchaser's own cost.